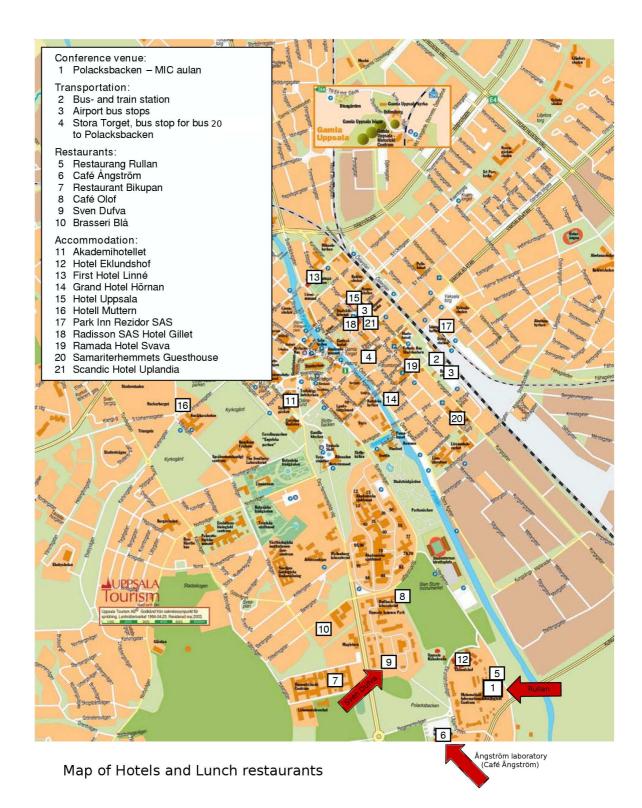

## Places to go for lunch

- Sven Dufva lunch restaurant. Buffet; Price 70 SEK. Directions: Head for the roundabout north of Ångström Laboratory, cross the field and continue in a straight line in between the buildings on the other side until you come to the restaurant (see map).
- *Rullan* lunch restaurant. Price 60 SEK. Directions: Cross the street east of Ångström Laboratory into the old regiment (Center for Mathematics). Follow the road through the small park to the restaurant (see map).
- *Café Ångström.* Price for lunch 55 SEK. Directions: The café is situated inside Ångström laboratory, close to the main (northern) entrance.