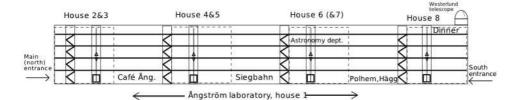

## **Conference venues**

- The conference will be held in *Häggsalen*, at Ångström Laboratory. From the main (northern) entrance, continue past Siegbahnsalen, Polhemsalen and several sets of staircases. Häggsalen is then on the left between houses 6 and 8 (see map).
- The Nordenmark lecture (Friday evening 19:00) will be held in *Siegbahn-salen*. Upon entering, pass café Ångström and Siegbahn will be the first lecture hall on the left.
- The Department of Astronomy & Space Physics is located in house 6, floor 3 (4 stairs).
- The conference dinner on Friday evening will be held on the top floor (4th floor) at the south end of Ångström laboratory.

## Places to go for lunch

- Sven Dufva lunch restaurant. Buffet; Price 70 SEK. Directions: Head for the roundabout north of Ångström Laboratory, cross the field and continue in a straight line in between the buildings on the other side until you come to the restaurant (see map).
- *Rullan* lunch restaurant. Price 60 SEK. Directions: Cross the street east of Ångström Laboratory into the old regiment (Center for Mathematics). Follow the road through the small park to the restaurant (see map).
- *Café Ångström.* Price for lunch 55 SEK. Directions: The café is situated inside Ångström laboratory, close to the main (northern) entrance.